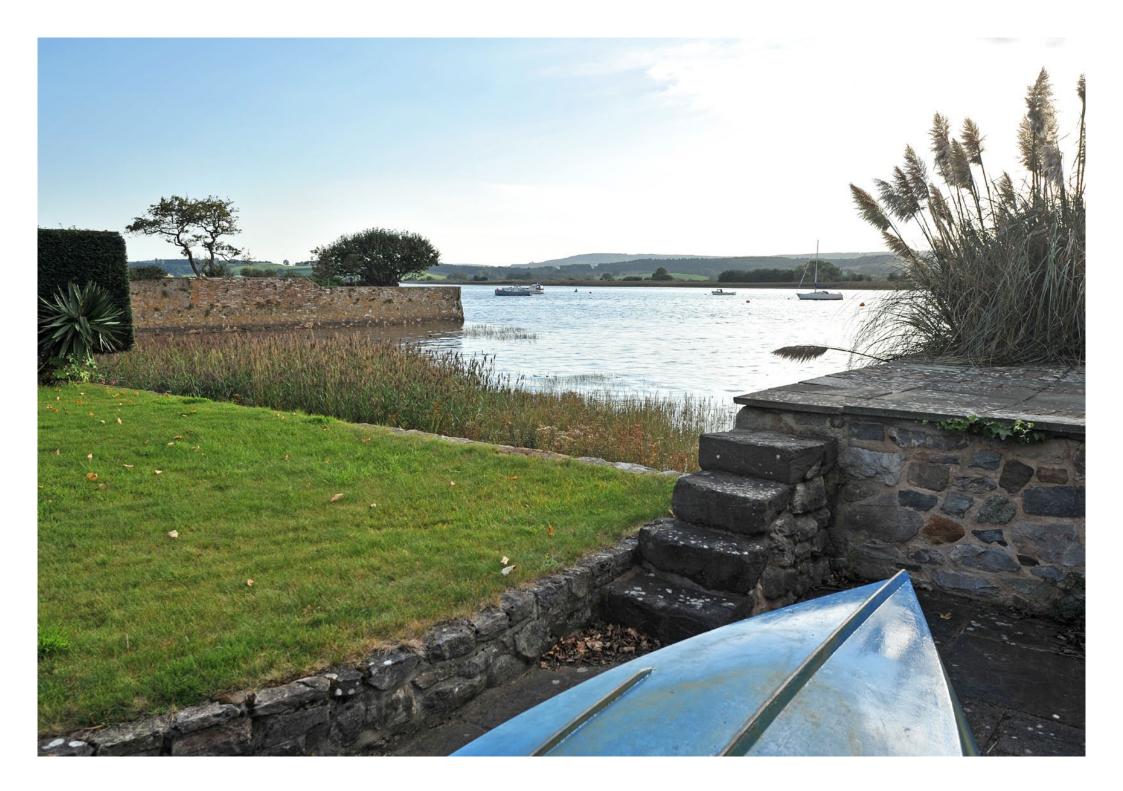

### The property

Clifton House is one of the finest houses in Topsham, in an enviable position close to the water's edge. Restored by the current owners, whilst maintaining the original features, the flexible and spacious living space creates a stunning family home. Estuary views are enjoyed from the house and the riverside garden.

### Outside

Clifton House has two gardens. To the front of the property there is a parking area, lawn and terrace. Steps lead down to the River Exe and a small mooring suitable for tender or a small rowing boat or dingy.