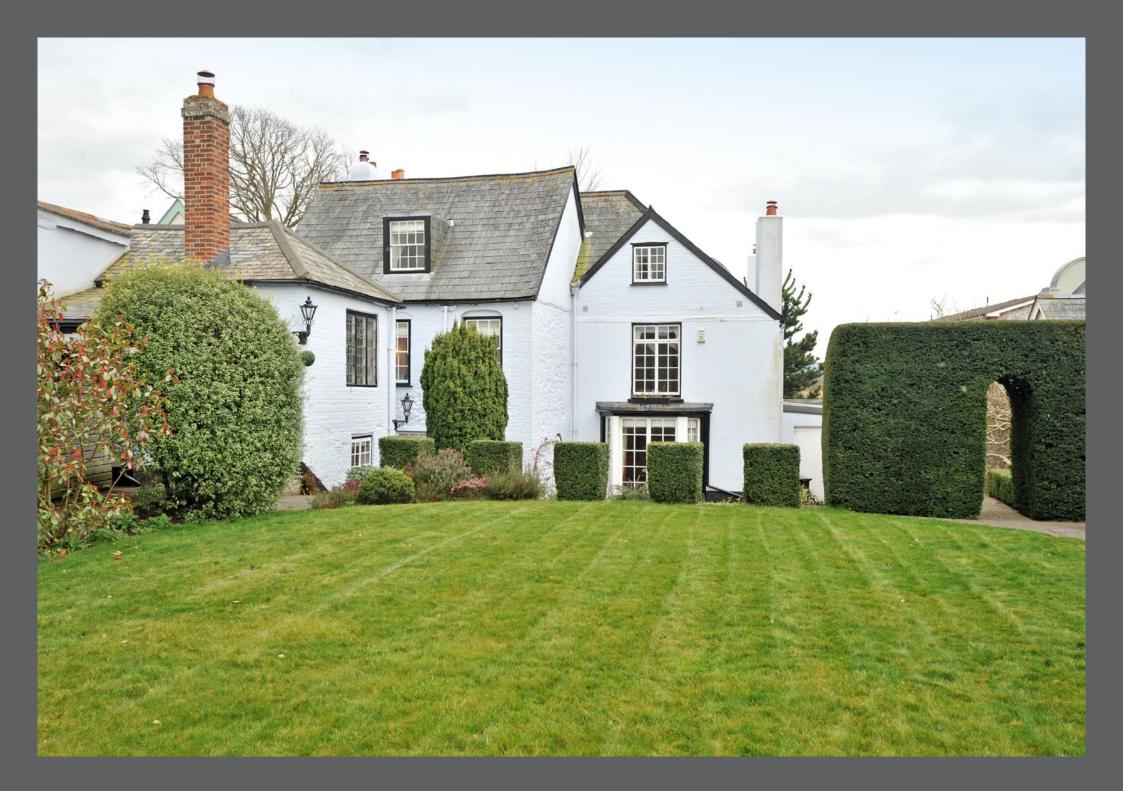

# **Clifton House**

39 The Strand, Topsham, Exeter EX3 0AY

An exceptional six bedroom Grade II Listed riverside house in this popular estuary

### The property

Clifton House is one of the finest houses in Topsham, in an enviable position close to the water's edge. Restored by the current owners, whilst maintaining the original features, the flexible and spacious living space creates a stunning family home. Estuary views are enjoyed from the house and the riverside garden.

The garden to the rear is mainly laid to lawn with established topiary hedges, well stocked borders and a large terrace, ideal for al fresco dining and entertaining. Steps lead from the terrace to a lawned garden with further seating areas. The double length garage has access to the front and rear of the house providing a space to store a small boat or garden machinery as well as parking. There is also a kitchen garden and greenhouse.