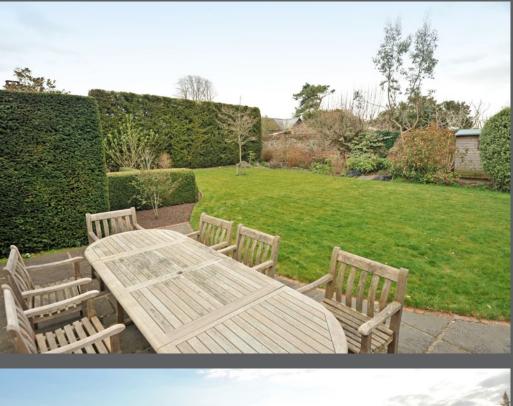

### Outside

Clifton House has two gardens. To the front of the property there is a parking area, lawn and terrace. Steps lead down to the River Exe and a small mooring suitable for tender or a small rowing boat or dingy.

The garden to the rear is mainly laid to lawn with established topiary hedges, well stocked borders and a large terrace, ideal for al fresco dining and entertaining. Steps lead from the terrace to a lawned garden with further seating areas. The double length garage has access to the front and rear of the house providing a space to store a small boat or garden machinery as well as parking. There is also a kitchen garden and greenhouse.