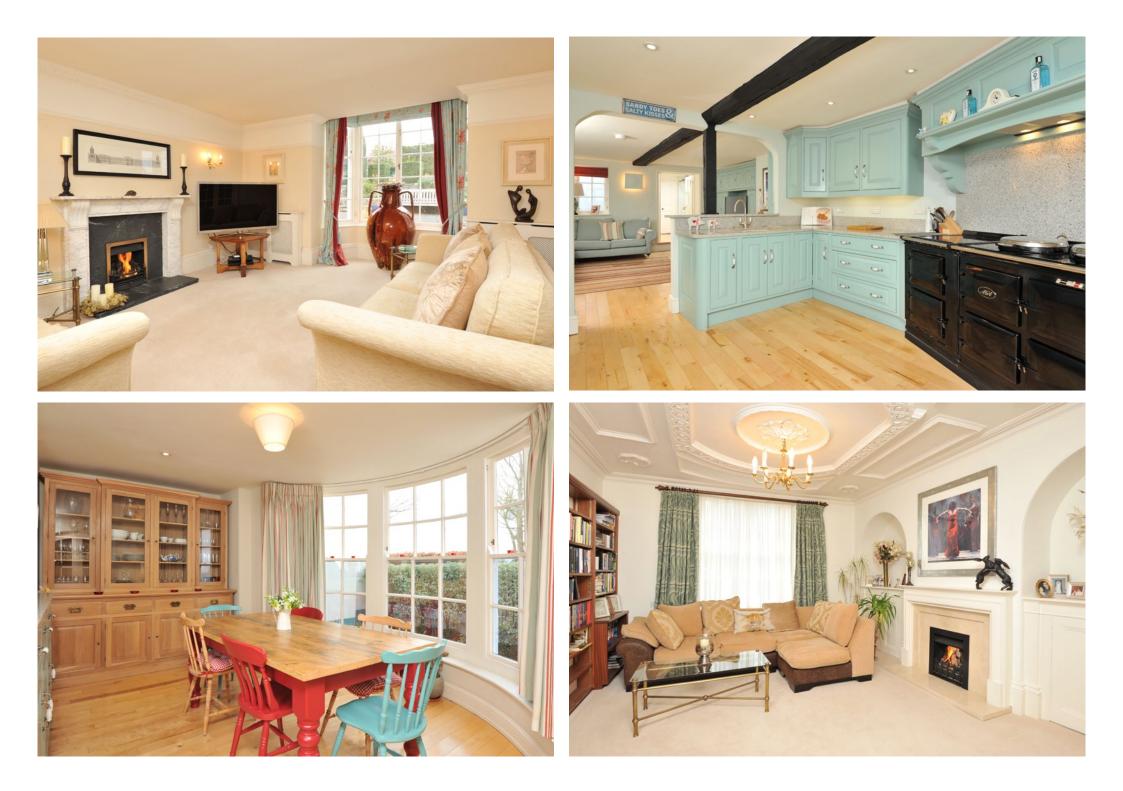

The entrance hall with a Jacobean staircase to the upper floors leads to all the main reception rooms. To the right is the bright open plan kitchen/breakfast room, with its bespoke kitchen units, granite work surfaces, Aga and Belfast sinks, and leads in turn to the sitting room. Double doors from the sitting room lead out onto the terrace and gardens. A utility room, downstairs WC and study are also at the rear of the ground floor. The dining room and snug are found to the left of the entrance hall. Upstairs, on the first floor, the master bedroom has stunning views over the riverside garden to the Haldon Hill. It benefits from a dressing room and ensuite bathroom. Three further bedrooms are on this floor, two ensuite and bedroom six accessed from the ground floor rear hall.

Bedroom six and the study below could have the potential to serve as an annexe. On the second floor are two further bedrooms, a family bathroom and a loft room currently used for storage.