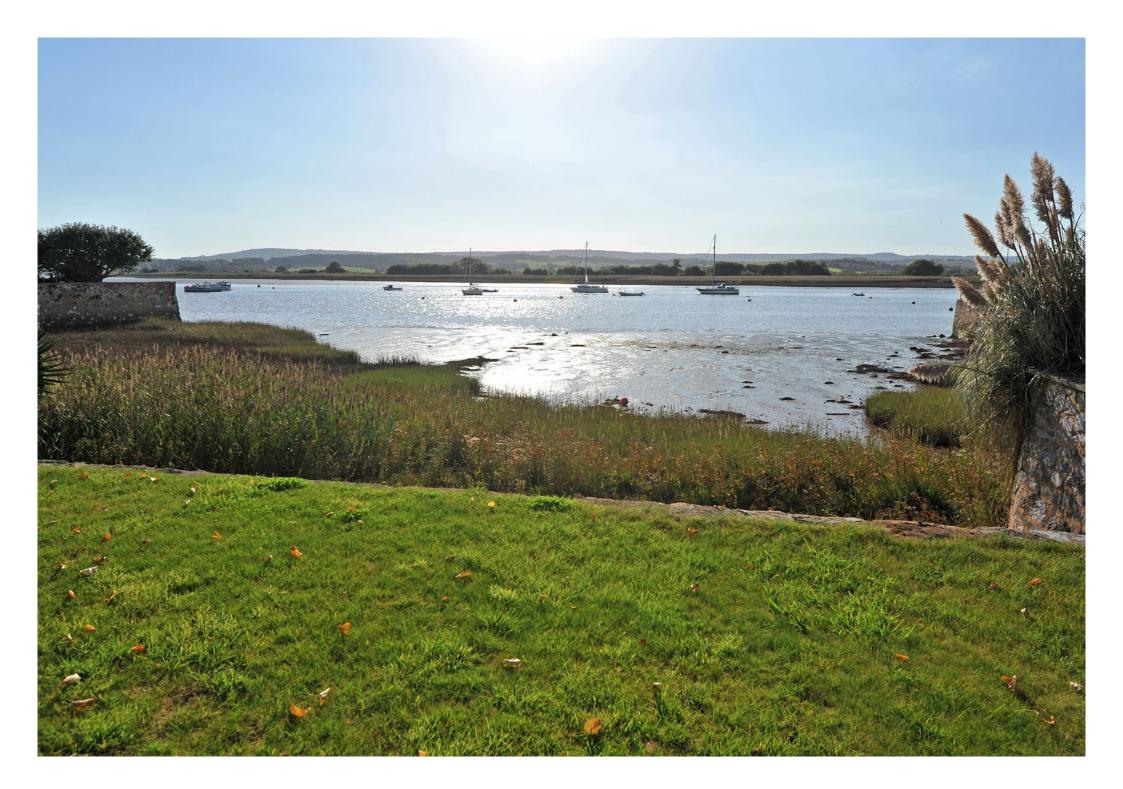

### The property

Clifton House is one of the finest houses in Topsham, in an enviable position close to the water's edge. Restored by the current owners, whilst maintaining the original features, the flexible and spacious living space creates a stunning family home. Estuary views are enjoyed from the house and the riverside garden.

### Outside

Clifton House has two gardens. To the front of the property there is a parking area, lawn and terrace. Steps lead down to the River Exe and a small mooring suitable for tender or a small rowing boat or dingy.