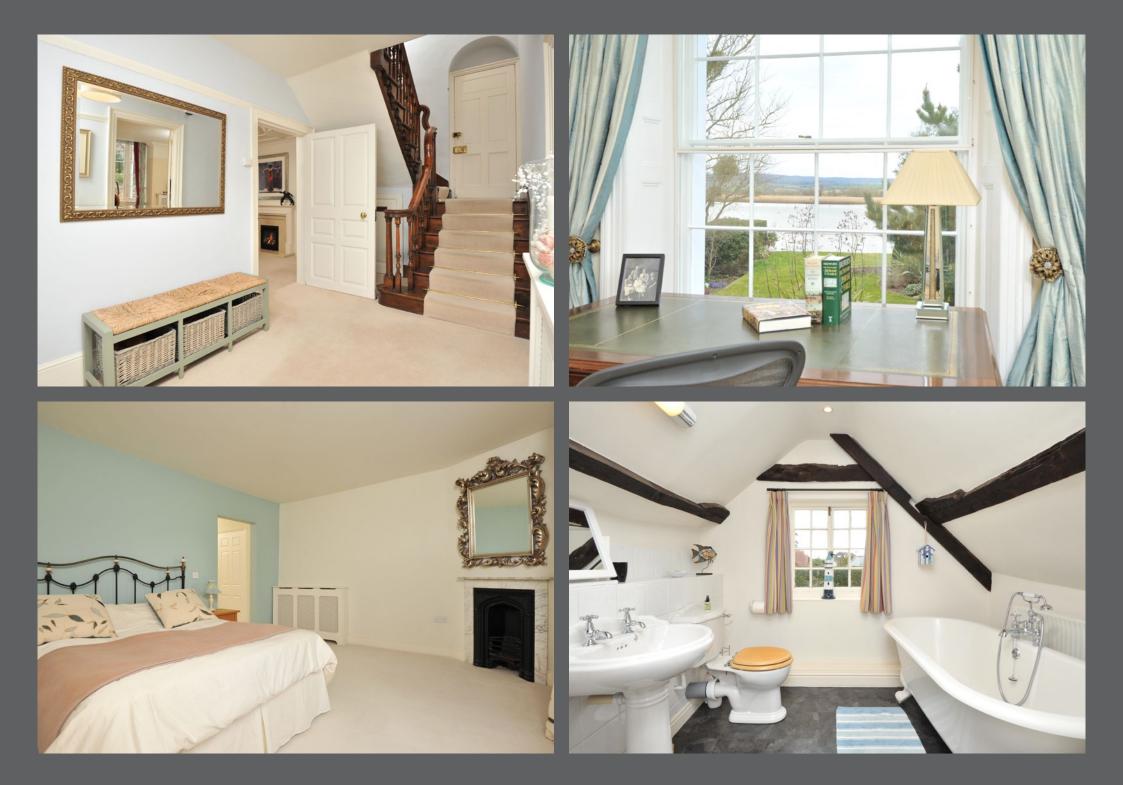

The entrance hall with a Jacobean staircase to the upper floors leads to all the main reception rooms. To the right is the bright open plan kitchen/breakfast room, with its bespoke kitchen units, granite work surfaces, Aga and Belfast sinks, and leads in turn to the sitting room. Double doors from the sitting room lead out onto the terrace and gardens. A utility room, downstairs WC and study are also at the rear of the ground floor. The dining room and snug are found to the left of the entrance hall. Upstairs, on the first floor, the master bedroom has stunning views over the riverside garden to the Haldon Hill. It benefits from a dressing room and ensuite bathroom. Three further bedrooms are on this floor, two ensuite and bedroom six accessed from the ground floor rear hall.

Bedroom six and the study below could have the potential to serve as an annexe. On the second floor are two further bedrooms, a family bathroom and a loft room currently used for storage.