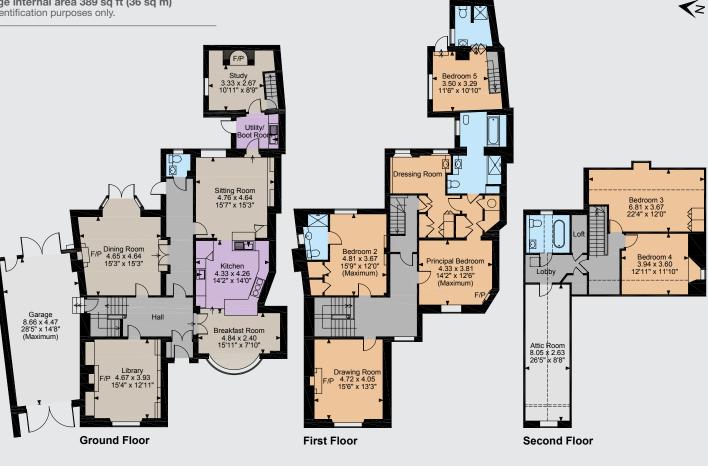

The entrance hall with a Jacobean staircase to the upper floors leads to all the main reception rooms. To the right is the bright open plan kitchen/breakfast room, with its bespoke kitchen units, granite work surfaces, Aga and Belfast sinks, and leads in turn to the sitting room. Double doors from the sitting room lead out onto the terrace and gardens. A utility room, downstairs WC and study are also at the rear of the ground floor. The dining room and snug are found to the left of the entrance hall. Upstairs, on the first floor, the master bedroom has stunning views over the riverside garden to the Haldon Hill. It benefits from a dressing room and ensuite bathroom. Three further bedrooms are on this floor, two ensuite and bedroom six accessed from the ground floor rear hall.

Bedroom six and the study below could have the potential to serve as an annexe. On the second floor are two further bedrooms, a family bathroom and a loft room currently used for storage.

#### Floorplans

Main House internal area 3,711 sq ft (345 sq m) Garage internal area 389 sq ft (36 sq m) For identification purposes only.

The position & size of doors, windows, appliances and other features are approximate only.